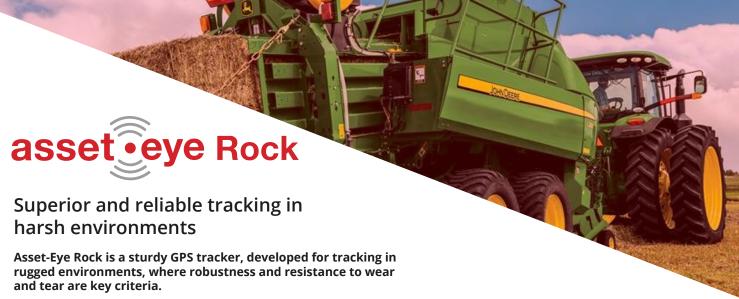

Keep track of your belongings - the easy way - even under harsh conditions

Asset-eye Rock is a small GPS battery-powered tracking device specially build for monitoring vehicles, machinery and assets, even in harsh conditions.

A sturdy waterproof housing, cutting-edge technology and reliable GPS positioning ensure accurate and stable monitoring.

Asset-Eye Rock has no wires and is easy to mount and conceal.

Simply place your Asset-Eye Rock into your belongings and you are ready.

# **Keep track**

Sturdy GPS tracker for easy monitoring of your belongings, visible on web, smartphone or tablet. Set up email alerts to receive a warning in the event of an unwanted incident.