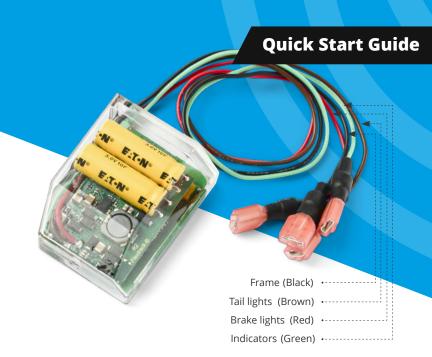

## Installation

Install in the light housing,

- Connect the wires:
- Black wire to frame/ground.
- Brown wire to taillights.
- Red wire to brake lights.
- Green wire to indicator lights.

Power supply: Min. 4 V, Max. 40 V.