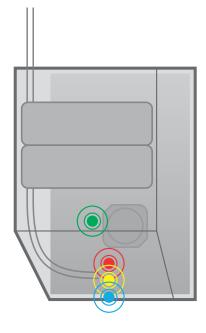

## **Testing**

- When Trailer-Eye is charging and active, the green LED will be on.
- When charges from taillights, the blue LED will be on.
- When charges from break lights, the red LED will be on.
- When charges from indicator lights, the yellow LED will be on.