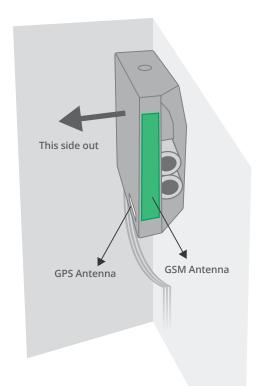

In order to ensure the best possible GSM and GPS reception, Trailer-Eye should always be placed, so the side with the product label and the thin edge is facing outwards.